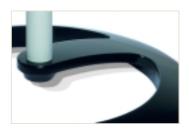

#### Firm hold and easy to transport

The stand seca 472 is not only a practical alternative to the table support or wall fixture. Equipped with non-slip rubber feet, it also replaces the former model on transport castors and can be positioned everywhere quickly and securely. And its low weight of just three kilograms makes it easy to move around.