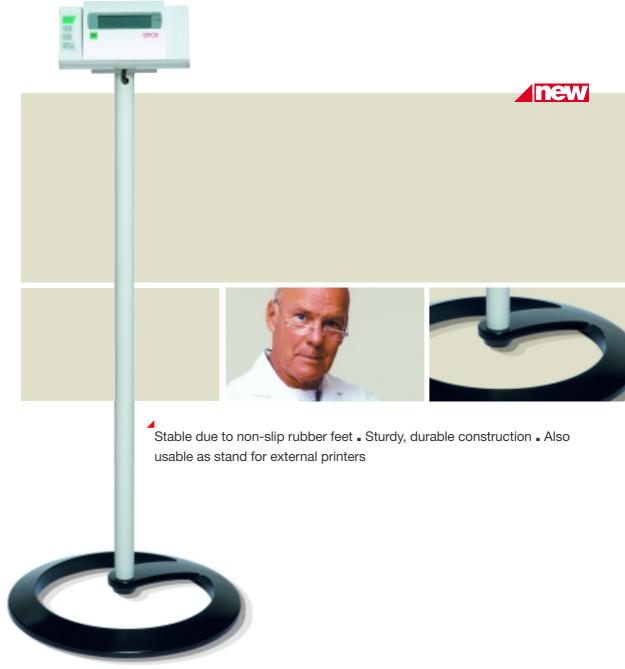

## The stable solution for cable remote displays

This one is not so easy to bowl over: the stand seca 472 is the transportable solution for holding the display and control element of the digital scales and measuring rods seca 862, 884, 883, 242, 635, 634, 675, 674, 985 and 606.

#### Firm hold and easy to transport

The stand seca 472 is not only a practical alternative to the table support or wall fixture. Equipped with non-slip rubber feet, it also replaces the former model on transport castors and can be positioned everywhere quickly and securely. And its low weight of just three kilograms makes it easy to move around.

#### Sturdy, durable construction

The stable stand is made of high grade steel tubing and is thus of durable quality. The display and operating control element is held firmly by a robust clamp. The height and inclination angle of the display element can be adjusted to individual requirements. It can therefore be operated comfortably both from a seated or standing position.

#### seca 472

Dimensions (WxHxD): 50 x 100 x 50 cm Weight: 3 kg